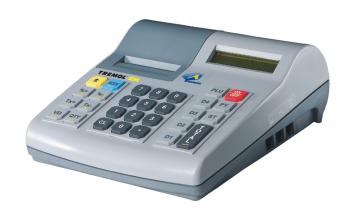

## **TREMOL ZM-KL-V2**

#### **Description**

The low cost solution for medium size cash register. Its functionality and the usage of all interfaces make it suitable for any type of business: retailers, stores, kiosks, etc.

#### Value for price

It can easily be the most suitable choice if the place has many sales points. Its low price in addition to full package of interfaces are the reason this cash register is still on big demand. All fiscal devices with Bluetooth have application for OS Android, which enables the customer to control the devices directly from smart phone or tablet.

## **Characteristics**

| Fiscal memory      | OTP FLASH                                                            |
|--------------------|----------------------------------------------------------------------|
| Clock              | Min 1500 hours without power supply                                  |
| Electronic Journal | SD card (possibility for paper journal)                              |
| Customer's display | LCD, single line (no backlight)  16 characters per line  8 mm height |
| Operator's display | LCD, single line (no backlight) 16 characters per line 8 mm height   |
| Keyboard           | Silicon/ Cherry, 29 buttons                                          |
| Printer            | Line Thermal APS-MP215 60 mm/s 16/18/32/38 symbols per line          |
| Thermal Paper      | 35+20 mm Ø48 mm<br>28+28mm Ø48 mm<br>57 mm Ø48 mm                    |
| Power Supply       | AC 100-240V ~ 50/60Hz 1.0A<br>DC 7.5V-3.3A 24.8VA                    |

| Battery    | Li-Pol 7,4V / 2200mAh (optional)<br>Ni-Mh 6V/2000 mAh (optional) |
|------------|------------------------------------------------------------------|
| Dimensions | 174x208x71,5 mm, 0.645 kg                                        |

# **Functionality**

| Departments     | Up to 40                         |
|-----------------|----------------------------------|
| Articles        | Up to 500                        |
| Tax groups      | Depends on the requirements      |
| Operators       | Up to 20                         |
| Payments        | 1 Cash<br>3 Additional           |
| Logo            | 1 file *.bmp monochrome (384x80) |
| Operation modes | Fiscal printer mode              |