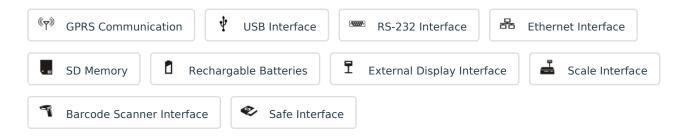

AC 100-240V ~ 50/60Hz 1.0A<br>DC 7.5V-3.3A 24.8VA                    |

| Battery    | Li-Pol 7,4V / 2200mAh (optional)<br>Ni-Mh 6V/2000 mAh (optional) |
|------------|------------------------------------------------------------------|
| Dimensions | 174x208x71,5 mm, 0.645 kg                                        |

# **Functionality**

| Departments     | Up to 40                         |
|-----------------|----------------------------------|
| Articles        | Up to 500                        |
| Tax groups      | Depends on the requirements      |
| Operators       | Up to 20                         |
| Payments        | 1 Cash<br>3 Additional           |
| Logo            | 1 file *.bmp monochrome (384x80) |
| Operation modes | Fiscal printer mode              |

## **Interfaces**