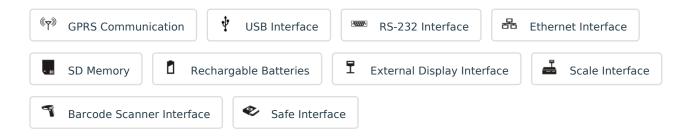

| AC 100-240V ~ 50/60Hz 1.0A<br>DC 7.5V-3.3A 24.8VA           |

| Battery    | Li-Pol 7,4V / 2200mAh (optional)<br>Ni-Mh 6V/2000 mAh (optional) |
|------------|------------------------------------------------------------------|
| Dimensions | 230x265x115 mm, 1.030 kg                                         |

# **Functionality**

| Departments     | Up to 40                         |
|-----------------|----------------------------------|
| Articles        | Up to 500                        |
| Tax groups      | Depends on the requirements      |
| Operators       | Up to 20                         |
| Payments        | 1 Cash<br>3 Additional           |
| Logo            | 1 file *.bmp monochrome (384x80) |
| Operation modes | Fiscal printer mode              |

### **Interfaces**