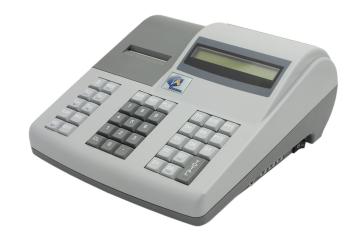

## **TREMOL Z-KL-V2**

#### **Description**

A large cash register, preferred by retailers, warehouses and large shops with very big workload. Also on high demand on some of our export markets due to customer's perception for cash register.

#### Value for price

Multifunctional cash register equipped with all known interfaces. The bigger paper roll container fits 48 mm diameter thermal paper. The most important advantage are the 10 departments with direct access. All fiscal devices with Bluetooth have application for OS Android, which enables the customer to control the devices directly from smart phone or tablet.

#### **Characteristics**

| Fiscal memory      | OTP FLASH                                                   |
|--------------------|-------------------------------------------------------------|
| Clock              | Min 1500 hours without power supply                         |
| Electronic Journal | SD card (possibility for paper journal)                     |
| Customer's display | LCD, single line 16 characters 10 mm width                  |
| Operator's display | LCD, single line 16 characters 10 mm width                  |
| Keyboard           | Cherry, 39 buttons                                          |
| Printer            | Easy Load Line Thermal<br>60 mm/s<br>32/35 symbols per line |
| Thermal Paper      | 57 mm Ø 48 mm                                               |
| Power Supply       | AC 100-240V ~ 50/60Hz 1.0A<br>DC 7.5V-3.3A 24.8VA           |