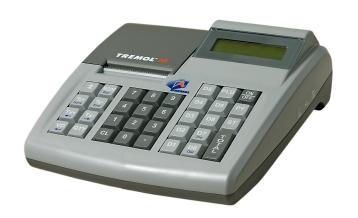

## **TREMOL MG**

The bigger graphic display makes the usage of the device very easy. Scrolling fast the different menus, the higher resolution and the possibility to be equipped with long lasting battery are the top features of a cash register. All fiscal devices with Bluetooth have application for OS Android, which enables the customer to control the devices directly from smart phone or tablet.