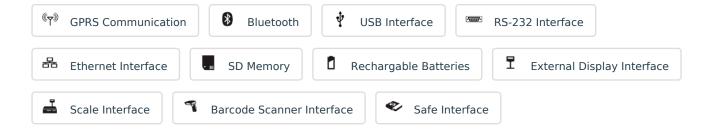

--------------------------------------------------|
| Articles        | Up to 10 000                                                                      |
| Tax groups      | Depends on the requirements                                                       |
| Operators       | Up to 20                                                                          |
| Clients         | Up to 1 000 (for invoicing)                                                       |
| Payments        | 1 Cash 3 Additional 1 With exchange rate (all depend on the requirements)         |
| Logo            | 2 files<br>*.bmp monochrome (384x80)                                              |
| Operation modes | Sales (store, restaurant), Programming, Reports, Fiscal printer mode, Online mode |

## **Interfaces**