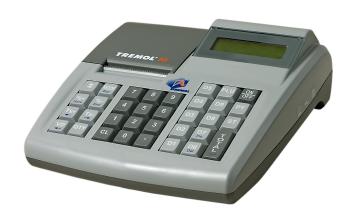

## **TREMOL M**

The cash register that has moved the old traditional big machine away from the market. The perfect sized desktop cash register which can be equipped with battery and/or car charger since it has been on demand for all categories stores and trades.

Extremely compact, easy and fast to use, made with the ideal size for medium and high intensity workload.

## **Characteristics**

| Fiscal memory      | OTP FLASH/ EEPROM                                                     |
|--------------------|-----------------------------------------------------------------------|
| Clock              | Min 1500 hours without power supply                                   |
| Electronic Journal | SD card (possibility for paper journal)                               |
| Customer's display | LCD, single line 16 characters per line 8 mm height                   |
| Operator's display | LCD, two lines 16 characters per line 8 mm height                     |
| Keyboard           | Cherry, 34 buttons                                                    |
| Printer            | Easy Load Line Thermal SEIKO/APS 60 mm/s 16/18/32/38 symbols per line |
| Thermal Paper      | 35+20 mm Ø40 mm<br>28+28mm Ø40 mm<br>57 mm Ø48 mm                     |
| Power Supply       | AC 100-240V ~ 50/60Hz 1.0A<br>DC 7.5V-3.3A 24.8VA                     |
| Battery            | Li-Pol 7,4V / 2200mAh (optional)<br>Ni-Mh 6V/2000 mAh (optional)      |