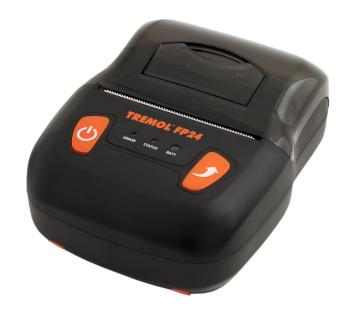

## **TREMOL FP24**

The smallest fiscal printer developed by Tremol. It's long lasting battery, fast printing mechanism and the WiFi and Bluetooth connection with handheld devices have made this printer the perfect pocket fiscal device.

## **Characteristics**

| Fiscal memory    | 2000 records                                                                                              |
|------------------|-----------------------------------------------------------------------------------------------------------|
| Clock / calendar | Min 1500 hours without power supply                                                                       |
| Printer          | Easy Load Line Thermal (203 dpi) 75mm/s 32 symbols per line                                               |
| Keyboard         | 2 buttons and indicators - Ready, Error, Battery                                                          |
| Thermal paper    | 58 mm Ø 42 mm                                                                                             |
| Power supply     | Built in 7.4V 1600 mAH rechargeable li-ion battery. Possibility to charge from standard USB 5V power port |
| Dimension        | 112x87x49 mm, 0.220 kg                                                                                    |