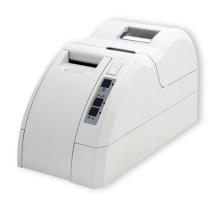

### **Description**

Fiscal development based on dual printer mechanism and paper journal. Known as a manufacturer of printers with long life cycle this devise has proven its reliability as well on the fiscal market.

#### Value for price

The advantage of TREMOL FP10 is the second paper roll which is a copy of the electronic journal (EJ) which can track all the sales made. It can be used for control and further analysis.

### **Characteristics**

| Fiscal memory      | OTP FLASH                                                                                                                         |
|--------------------|-----------------------------------------------------------------------------------------------------------------------------------|
| Electronic journal | SD card                                                                                                                           |
| Clock / calendar   | Min 1500 hours without power supply                                                                                               |
| Printer            | Easy Load Line Thermal Fujitsu 627 MCL 103 and 601 (203 dpi) 150 mm/s 32/38 symbols per line Automatic cutter on the main printer |
| Keyboard           | 2 buttons and indicators - Ready, Error, Paper out                                                                                |
| Thermal paper      | 2 thermal paper rolls<br>57 mm Ø 80 mm                                                                                            |
| Power supply       | AC 100-240V ~ 50/60Hz 1.6A<br>DC 24V - 2.5A                                                                                       |
| Dimension          | 145x325x170 mm,<br>2.500 kg                                                                                                       |