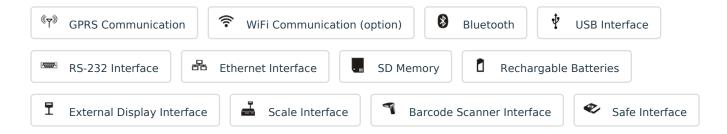

|
| Operators       | Up to 20 with programmable names (20 characters) and password (6 digits)                                                 |
| Clients         | Up to 1000                                                                                                               |
| Payments        | Up to 11 1 currency (with programmable exchange rate)                                                                    |
| Logo            | 2 files<br>*.bmp file (384x80) B&W                                                                                       |
| Operation modes | Sales, Programming, Reports Z, Reports X                                                                                 |

## **Interfaces**