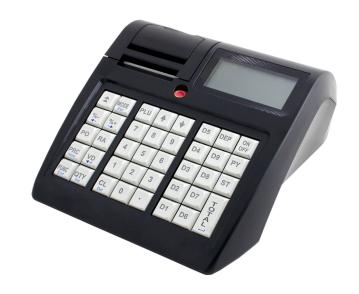

## **TREMOL M23**

Latest model of desktop cash register with improved design and functionality. Incredibly fast and easy to use based on its intuitive user interface. Features graphic display, keyboard with navigational buttons, multiple interfaces, ability to connect external storage devices via USB and Micro SD.

## **Characteristics**

| Fiscal memory      | 2000 records                                                                         |
|--------------------|--------------------------------------------------------------------------------------|
| Clock              | Min 3 years without power supply                                                     |
| Customer's display | 1 x16 LCD with backlight                                                             |
| Operator's display | Graphic with backlight 160 x 80 dots                                                 |
| Keyboard           | 39 keys                                                                              |
| Printer            | Easy Load Line Thermal 8 dots/mm print speed: up to 70 mm/sec 32 characters per line |
| Thermal Paper      | 57 mm<br>48 mm                                                                       |
| Power Supply       | DC 9.6V - 2.75A                                                                      |
| Battery            | Li-Ion 7.4V/ 2200 mAh                                                                |
| Dimensions         | 200 x 210 x 95 mm; 0.900 kg                                                          |