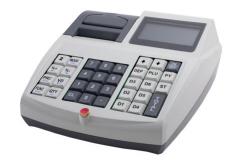

## **TREMOL M20**

A total bestseller from the desktop range of cash registers. Its functionality and the usage of all interfaces make it suitable for any type of business. It features an Easy paper load system, fast and silent printer mechanism.

## **Characteristics**

| Fiscal memory      | 2000 records                                                                               |
|--------------------|--------------------------------------------------------------------------------------------|
| Clock              | Min 3 years without power supply                                                           |
| Customer's display | 1 x 16 LCD with backlight                                                                  |
| Operator's display | Graphic with backlight 160 x 80 dots                                                       |
| Keyboard           | 34 keys                                                                                    |
| Printer            | Easy Load Line Thermal 8 dots/mm<br>print speed: up to 70 mm/sec<br>32 characters per line |
| Thermal Paper      | 57 mm<br>48 mm                                                                             |
| Power Supply       | DC 9.6V - 2.75A                                                                            |
| Battery            | Li-Ion 7.4V/ 2200 mAh                                                                      |
| Dimensions         | 195 x 222 x 90 mm; 0.900 kg                                                                |