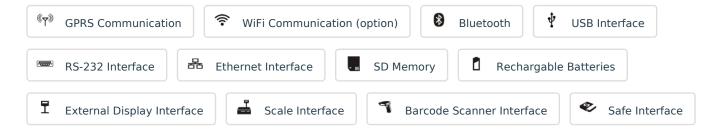

000: name (34 characters), price, VAT class, department, quantity, barcode                                      |

| Tax groups      | Up to 8                                                                  |
|-----------------|--------------------------------------------------------------------------|
| Operators       | Up to 20 with programmable names (20 characters) and password (6 digits) |
| Clients         | Up to 1000                                                               |
| Payments        | Up to 11 1 currency (with programmable exchange rate)                    |
| Logo            | 2 files<br>*.bmp file (384x80) B&W                                       |
| Operation modes | Sales, Programming, Reports Z, Reports X                                 |

## **Interfaces**