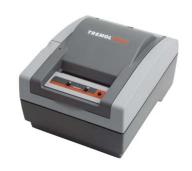

## **TREMOL FP03 cutter**

TREMOL FP03 has very high speed and quiet printing mechanism which makes it one of the fastest printers of Tremol. Its big paper roll container is an advantage for retailers and warehouses with excessive workload. Very compact size for a desktop printer. The high quality of the components makes TREMOL FP03 the most reliable choice combined with great productivity.