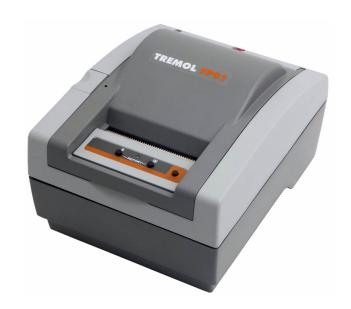

## **TREMOL FP01**

An improved version of the previous model TREMOL FP01-KL.

One of the first certified fiscal printers which supports also the innovative functionality to issue fiscal receipts in electronic format. That makes it very suitable for sales reporting in electronic store without printing the receipt. The device is suitable also for all other businesses to print standard fiscal receipts. It has the option to work without power supply and supports various types of interfaces including LAN and WiFi (option).

## **Characteristics**

| Fiscal memory    | 2000 records                                                |
|------------------|-------------------------------------------------------------|
| Clock / calendar | Min 1500 hours without power supply                         |
| Printer          | Easy Load Line Thermal (203 dpi) 70mm/s 32 symbols per line |
| Keyboard         | 3 buttons and indicators - Ready, Error, Battery            |
| Thermal paper    | 57 mm Ø 80 mm                                               |
| Power supply     | 7,4V 2200 mAh                                               |
| Dimension        | 120x155x91 mm, 0.420 kg                                     |