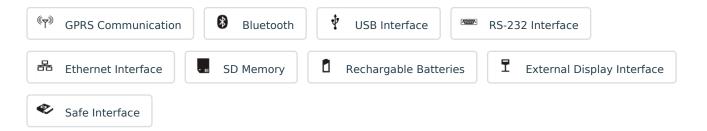

mm                                               |
| Power supply     | 7,4V 2200 mAh                                               |
| Dimension        | 120x155x91 mm, 0.420 kg                                     |

## **Functionality**

| Departments | Up to 99 with programmable names (34 characters) |
|-------------|--------------------------------------------------|
| Tax groups  | Depends on the requirements                      |
| Clients     | Up to 1000 programmable names                    |
| Articles    | Up to 1000 programmable names (34characters)     |

| Payments           | Up to 11                  |
|--------------------|---------------------------|
| Logo               | *.bmp file (384x80) B&W   |
| Barcode generating | At the end of the receipt |

## **Interfaces**